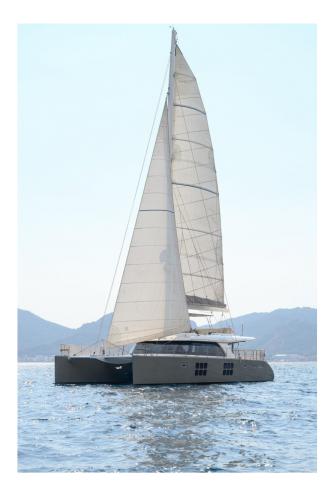

# 2011 Sunreef 60

Reference ID: NG1595506913

Builder: Sunreef £ 1,210,000.00

Length: 18 meters Year built: 2011 Guests: 12 in 3 cabins

# **Key Features**

Builder: Length: Beam: Sunreef 18 meters 9.2 meters

Model:

60 (Ad Libitum)

Year built: Guests Cabins: 2011 12 3

Location:Hull:Engine power:TurkeyComposite220 hp

## **Yacht Description**

This Sunreef 60 (Ad Libitum) is a unique opportunity, she went through a full refit during 2019 and is one of the few Sunreef's which has EU VAT Paid. Since 2017 Ad Libitum has been upgraded continuously making her utmost comfortable and toddler friendly, during the winter of 2018/19 a very big refit/ full service has been done which cost over €300,000!