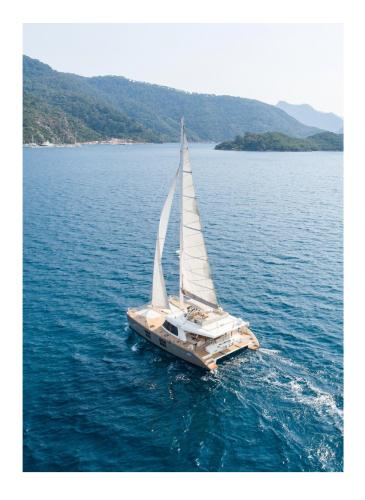

# 2011 Sunreef 60

Reference ID: NG1595506913

Builder: Sunreef £ 1,210,000.00

Length: 18 meters Year built: 2011 Guests: 12 in 3 cabins

# **Key Features**

Builder: Length: Beam: Sunreef 18 meters 9.2 meters

Model:

60 (Ad Libitum)

Year built: Guests Cabins: 2011 12 3

Location:Hull:Engine power:TurkeyComposite220 hp

## **Specification**

Overview **Engines** 

Name: 2011 Sunreef 60 Yacht type: Catamaran Category type: Sailing Sunreef Builder: Model: 60 (Ad Libitum) Year built:

2011 Last Refitted: 2019

NG1595506913 Reference ID: Location: Turkev

Used/New: Used yacht

**Dimension** 

Overall length: 18 meters 9.2 meters Beam:

Draught: 1.5 meters

Performance & Capacities:

800 litres Water capacity:

Engine Make: Yanmar Inboard Engine Type: **Engine Quantity:** 2 220 hp Total power: