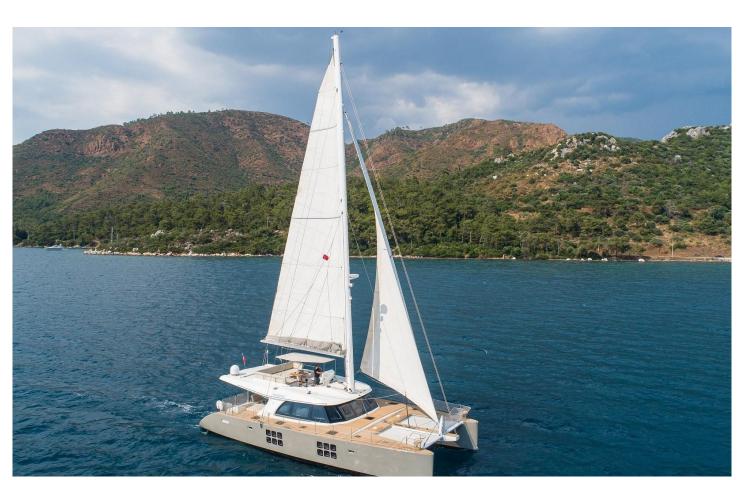

# 2011 Sunreef 60

Reference ID: NG1595506913

Builder: Sunreef £ 1,210,000.00

Length: 18 meters Year built: 2011 Guests: 12 in 3 cabins

# **Key Features**

Builder: Length: Beam: Sunreef 18 meters 9.2 meters

Model:

60 (Ad Libitum)

Year built: Guests Cabins: 2011 12 3

Location:Hull:Engine power:TurkeyComposite220 hp

## **Yacht Description**

This Sunreef 60 (Ad Libitum) is a unique opportunity, she went through a full refit during 2019 and is one of the few Sunreef's which has EU VAT Paid. Since 2017 Ad Libitum has been upgraded continuously making her utmost comfortable and toddler friendly, during the winter of 2018/19 a very big refit/ full service has been done which cost over €300,000!