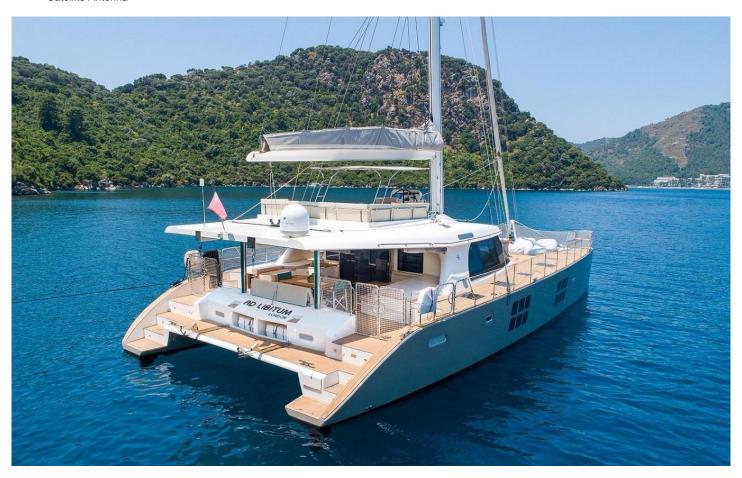

# 2011 Sunreef 60

Reference ID: NG1595506913

Builder: Sunreef £ 1,210,000.00

Length: 18 meters Year built: 2011 Guests: 12 in 3 cabins

# **Key Features**

Builder: Length: Beam: Sunreef 18 meters 9.2 meters

Model:

60 (Ad Libitum)

Year built: Guests Cabins: 2011 12 3

Location:Hull:Engine power:TurkeyComposite220 hp

## **Yacht Description**

This Sunreef 60 (Ad Libitum) is a unique opportunity, she went through a full refit during 2019 and is one of the few Sunreef's which has EU VAT Paid. Since 2017 Ad Libitum has been upgraded continuously making her utmost comfortable and toddler friendly, during the winter of 2018/19 a very big refit/ full service has been done which cost over €300,000!