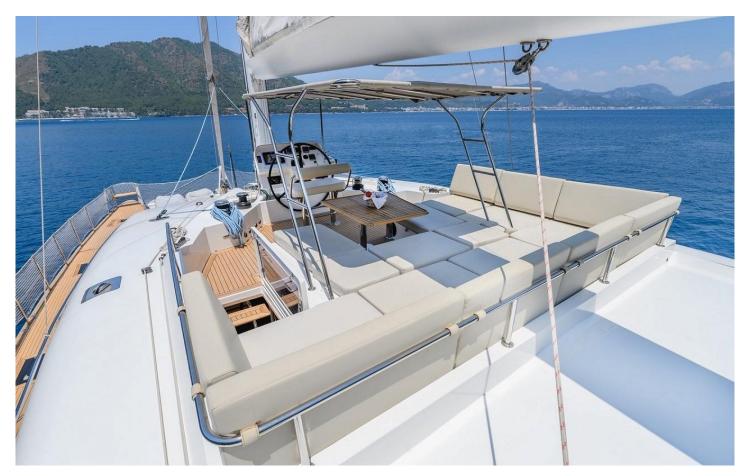

## **Yacht Description**

This Sunreef 60 (Ad Libitum) is a unique opportunity, she went through a full refit during 2019 and is one of the few Sunreef's which has EU VAT Paid. Since 2017 Ad Libitum has been upgraded continuously making her utmost comfortable and toddler friendly, during the winter of 2018/19 a very big refit/ full service has been done which cost over €300,000!

### **Complete Details**

If you are looking for a second hand Sunreef 60 Catamaran that is as good as new, ready to sail anywhere, look no further, no other second hand Sunreef is so well maintained. She is ready to go without any headaches, just bring your personal belongings!