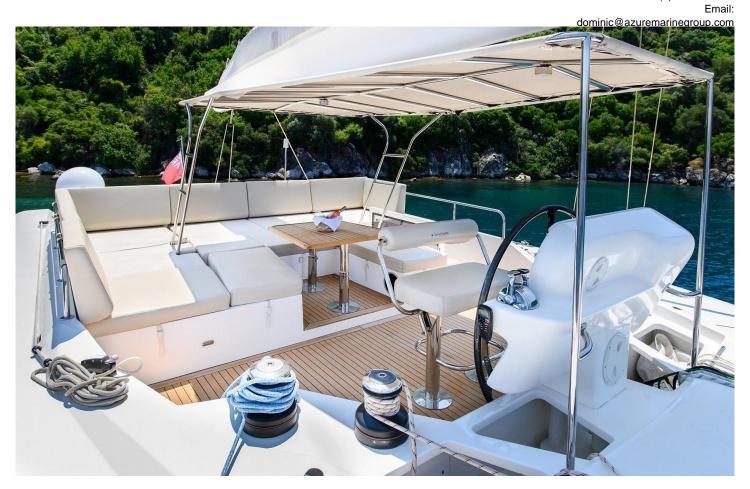

## **Yacht Description**

This Sunreef 60 (Ad Libitum) is a unique opportunity, she went through a full refit during 2019 and is one of the few Sunreef's which has EU VAT Paid. Since 2017 Ad Libitum has been upgraded continuously making her utmost comfortable and toddler friendly, during the winter of 2018/19 a very big refit/ full service has been done which cost over €300,000!

### **Complete Details**

If you are looking for a second hand Sunreef 60 Catamaran that is as good as new, ready to sail anywhere, look no further, no other second hand Sunreef is so well maintained. She is ready to go without any headaches, just bring your personal belongings!