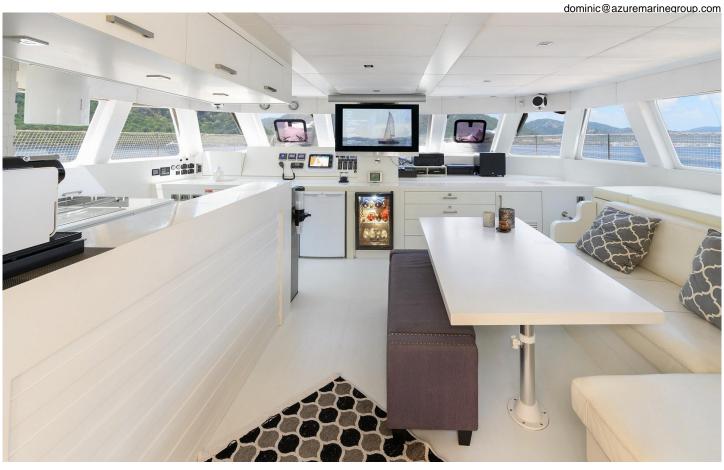

## **Yacht Description**

This Sunreef 60 (Ad Libitum) is a unique opportunity, she went through a full refit during 2019 and is one of the few Sunreef's which has EU VAT Paid. Since 2017 Ad Libitum has been upgraded continuously making her utmost comfortable and toddler friendly, during the winter of 2018/19 a very big refit/ full service has been done which cost over €300,000!

### **Complete Details**

If you are looking for a second hand Sunreef 60 Catamaran that is as good as new, ready to sail anywhere, look no further, no other second hand Sunreef is so well maintained. She is ready to go without any headaches, just bring your personal belongings!