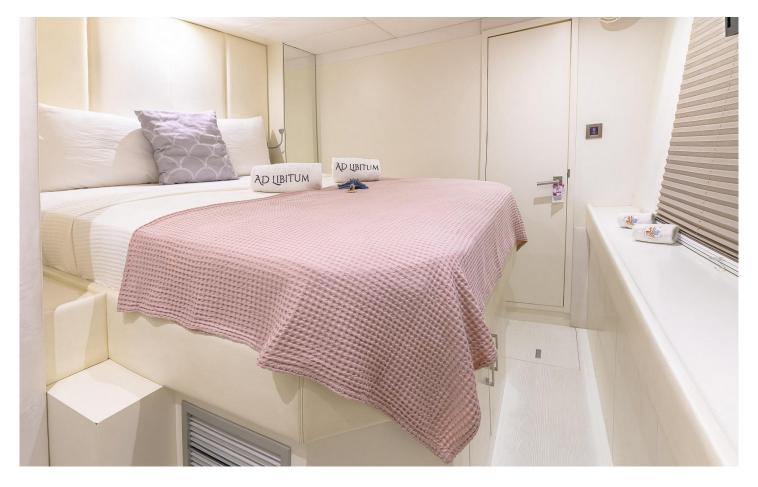

# 2011 Sunreef 60

Reference ID: NG1595506913

Builder: Sunreef £ 1,210,000.00

Length: 18 meters Year built: 2011 Guests: 12 in 3 cabins

# **Key Features**

Builder: Length: Beam: Sunreef 18 meters 9.2 meters

Model:

60 (Ad Libitum)

Year built: Guests Cabins: 2011 12 3

Location:Hull:Engine power:TurkeyComposite220 hp