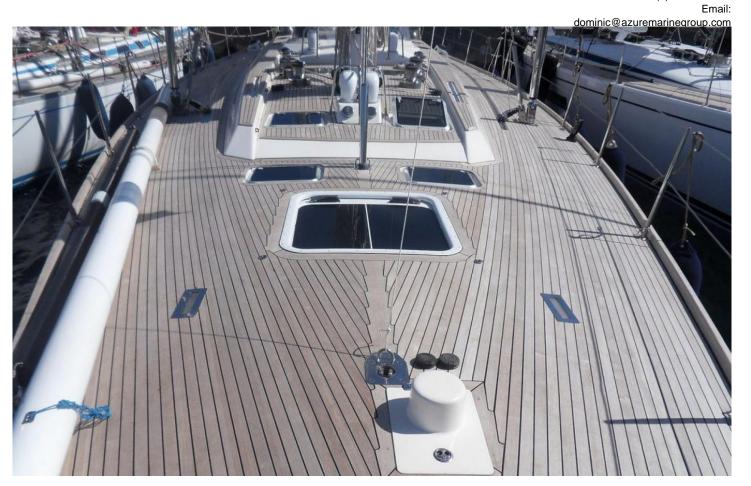

### **Construction & Design**

Hull: GRP - polyester
Superstructure: GRP
Deck: Teak
Hull type: Monohull
Exterior Designer: German Frers
Interior Designer: Nautor's Swan