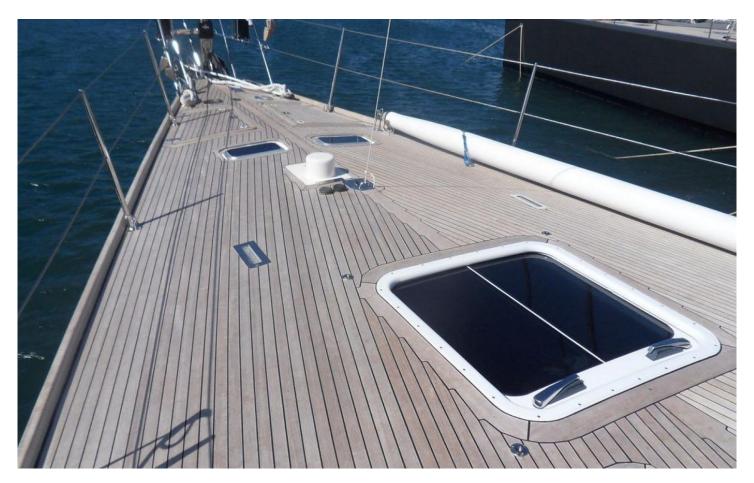

### **Construction & Design**

Hull: GRP - polyester
Superstructure: GRP
Deck: Teak
Hull type: Monohull
Exterior Designer: German Frers
Interior Designer: Nautor's Swan