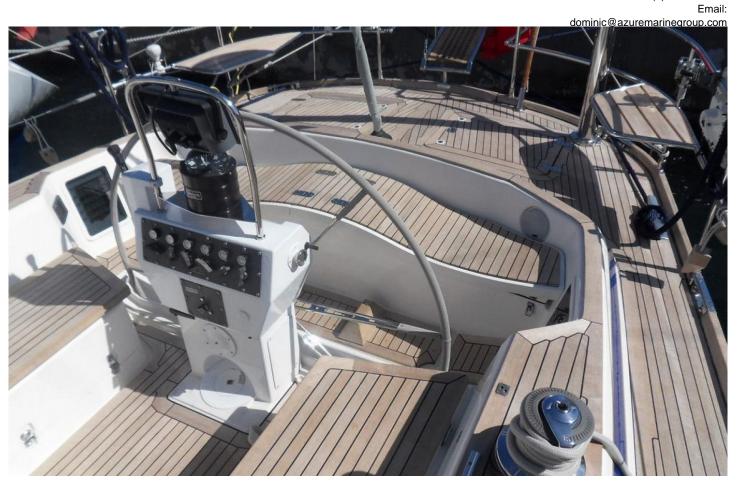

### **Construction & Design**

Hull: GRP - polyester
Superstructure: GRP
Deck: Teak
Hull type: Monohull
Exterior Designer: German Frers
Interior Designer: Nautor's Swan