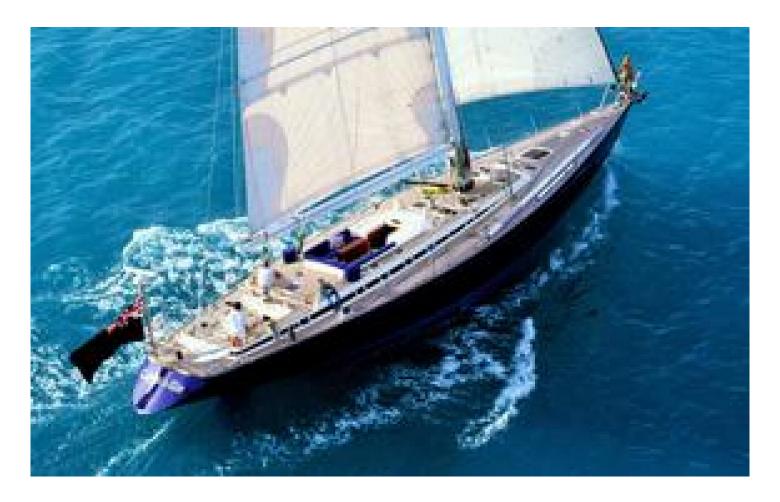

## **CAPERCAILLIE**

Reference ID: SO1595583712

**Builder: Nautors Swan** 

Length: 24.6 meters Year built: 1993 Guests: 6 in 3 cabins

## **Yacht Description**

The Swan 77 was a response from Nautor's for the discerning owner who required a larger sailing yacht. The performance enjoyed by the racing yacht owner became accessible to those who required a very high degree of interior comfort and accommodation.

German Frers and Nautor have achieved a very special yacht with remarkable speed and power. She has the accommodation of a larger cruising boat with the agility and handling of a thoroughbred, even with a smaller crew.